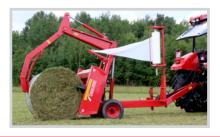

## Self-loading Z237 bale wrapper with rear loading

| ТҮРЕ        | WEIGHT<br>[kg] | POWER RE-<br>QUIREMENT<br>[kW] | WRAPPED<br>BALE<br>DIAMETER<br>[mm] | WRAPPED<br>BALE LENGTH<br>[mm] | A - bale wrapping machine length | B - bale wrapping machine width |
|-------------|----------------|--------------------------------|-------------------------------------|--------------------------------|----------------------------------|---------------------------------|
| <b>Z237</b> | 990            | min. 30                        | 1000-1200                           | 1200                           | 3300                             | 1600                            |

| Item | Туре                                                                       | 7237                                                              |  |  |  |  |  |
|------|----------------------------------------------------------------------------|-------------------------------------------------------------------|--|--|--|--|--|
|      | Bale characteristics                                                       |                                                                   |  |  |  |  |  |
| 1    | Wrapped bale diameter [mm]                                                 | 1000-1200                                                         |  |  |  |  |  |
| 2    | Wrapped bale length                                                        | 1200                                                              |  |  |  |  |  |
| 3    | Maximum bale weight [kg]                                                   | 800                                                               |  |  |  |  |  |
| 4    | Bale wrapping time [min]                                                   | approx. 1.3/2                                                     |  |  |  |  |  |
| 5    | Film width [mm]                                                            | 500/750                                                           |  |  |  |  |  |
|      | Machine characteristics                                                    |                                                                   |  |  |  |  |  |
| 6    | Number of table revolutions while using 500 mm / 750 mm film [revolutions] | 16/24                                                             |  |  |  |  |  |
| 7    | Bale loading method                                                        | automatic                                                         |  |  |  |  |  |
| 8    | Bale unloading method                                                      | automatic, with loading arm                                       |  |  |  |  |  |
| 9    | Machine drive                                                              | hydraulic                                                         |  |  |  |  |  |
| 10   | Wheel track [mm]                                                           | 1300                                                              |  |  |  |  |  |
| 11   | Wheel size                                                                 | 26.5x14.00-12.10                                                  |  |  |  |  |  |
| 12   | Tyre pressure [bar]                                                        | 5.5                                                               |  |  |  |  |  |
|      | Overall dimensions                                                         |                                                                   |  |  |  |  |  |
| 13   | Weight [kg]                                                                | 990                                                               |  |  |  |  |  |
| 14   | Length [mm]                                                                | 3300                                                              |  |  |  |  |  |
| 15   | Width [mm]                                                                 | 1660                                                              |  |  |  |  |  |
| 16   | Height [mm]                                                                | 2200                                                              |  |  |  |  |  |
|      | Tractor requirements                                                       |                                                                   |  |  |  |  |  |
| 17   | Method of coupling to a tractor                                            | mounted                                                           |  |  |  |  |  |
| 18   | Coupling to a tractor by                                                   | tractor upper (transport) or lower (agricultural) hitch           |  |  |  |  |  |
| 19   | Tractor power [kW]                                                         | min. 30                                                           |  |  |  |  |  |
| 20   | Recommended tractor pump output [I/min]                                    | 22                                                                |  |  |  |  |  |
| 21   | Required pressure in the tractor power hydraulic system [MPa]              | 14                                                                |  |  |  |  |  |
| 22   | Maximum transport speed [km/h]                                             | 15                                                                |  |  |  |  |  |
|      | Electrical system                                                          |                                                                   |  |  |  |  |  |
| 23   | Machine lighting                                                           | optional, in accordance with the requirements of the traffic code |  |  |  |  |  |
| 24   | Electrical system voltage [V]                                              | 12                                                                |  |  |  |  |  |
|      | Optional equipment                                                         |                                                                   |  |  |  |  |  |
| 25   | Automatic film cutter                                                      | V                                                                 |  |  |  |  |  |
| 26   | Wrapping film feeder                                                       | V                                                                 |  |  |  |  |  |
| 27   | Wrap counter                                                               | V                                                                 |  |  |  |  |  |
| 28   | Parking jack                                                               | V                                                                 |  |  |  |  |  |
| 29   | Turning traction wheels                                                    | •                                                                 |  |  |  |  |  |
| 30   | Coupling to tractor using three-point hitch                                | •                                                                 |  |  |  |  |  |