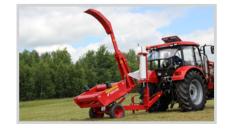

## Self-loading Z237 bale wrapper with rear loading

| ТҮРЕ        | WEIGHT<br>[kg] | POWER RE-<br>QUIREMENT<br>[kW] | WRAPPED<br>BALE<br>DIAMETER<br>[mm] | WRAPPED<br>BALE LENGTH<br>[mm] | A - bale wrapping machine length | B - bale wrapping machine width |
|-------------|----------------|--------------------------------|-------------------------------------|--------------------------------|----------------------------------|---------------------------------|
| <b>Z237</b> | 990            | min. 30                        | 1000-1200                           | 1200                           | 3300                             | 1600                            |

| Item | Туре                                                                       | 7237                                                              |  |  |  |  |  |
|------|----------------------------------------------------------------------------|-------------------------------------------------------------------|--|--|--|--|--|
|      | Bale characteristics                                                       |                                                                   |  |  |  |  |  |
| 1    | Wrapped bale diameter [mm]                                                 | 1000-1200                                                         |  |  |  |  |  |
| 2    | Wrapped bale length                                                        | 1200                                                              |  |  |  |  |  |
| 3    | Maximum bale weight [kg]                                                   | 800                                                               |  |  |  |  |  |
| 4    | Bale wrapping time [min]                                                   | approx. 1.3/2                                                     |  |  |  |  |  |
| 5    | Film width [mm]                                                            | 500/750                                                           |  |  |  |  |  |
|      | Machine characteristics                                                    |                                                                   |  |  |  |  |  |
| 6    | Number of table revolutions while using 500 mm / 750 mm film [revolutions] | 16/24                                                             |  |  |  |  |  |
| 7    | Bale loading method                                                        | automatic                                                         |  |  |  |  |  |
| 8    | Bale unloading method                                                      | automatic, with loading arm                                       |  |  |  |  |  |
| 9    | Machine drive                                                              | hydraulic                                                         |  |  |  |  |  |
| 10   | Wheel track [mm]                                                           | 1300                                                              |  |  |  |  |  |
| 11   | Wheel size                                                                 | 26.5x14.00-12.10                                                  |  |  |  |  |  |
| 12   | Tyre pressure [bar]                                                        | 5.5                                                               |  |  |  |  |  |
|      | Overall dimensions                                                         |                                                                   |  |  |  |  |  |
| 13   | Weight [kg]                                                                | 990                                                               |  |  |  |  |  |
| 14   | Length [mm]                                                                | 3300                                                              |  |  |  |  |  |
| 15   | Width [mm]                                                                 | 1660                                                              |  |  |  |  |  |
| 16   | Height [mm]                                                                | 2200                                                              |  |  |  |  |  |
|      | Tractor requirements                                                       |                                                                   |  |  |  |  |  |
| 17   | Method of coupling to a tractor                                            | mounted                                                           |  |  |  |  |  |
| 18   | Coupling to a tractor by                                                   | tractor upper (transport) or lower (agricultural) hitch           |  |  |  |  |  |
| 19   | Tractor power [kW]                                                         | min. 30                                                           |  |  |  |  |  |
| 20   | Recommended tractor pump output [I/min]                                    | 22                                                                |  |  |  |  |  |
| 21   | Required pressure in the tractor power hydraulic system [MPa]              | 14                                                                |  |  |  |  |  |
| 22   | Maximum transport speed [km/h]                                             | 15                                                                |  |  |  |  |  |
|      | Electrical system                                                          |                                                                   |  |  |  |  |  |
| 23   | Machine lighting                                                           | optional, in accordance with the requirements of the traffic code |  |  |  |  |  |
| 24   | Electrical system voltage [V]                                              | 12                                                                |  |  |  |  |  |
|      | Optional equipment                                                         |                                                                   |  |  |  |  |  |
| 25   | Automatic film cutter                                                      | V                                                                 |  |  |  |  |  |
| 26   | Wrapping film feeder                                                       | V                                                                 |  |  |  |  |  |
| 27   | Wrap counter                                                               | V                                                                 |  |  |  |  |  |
| 28   | Parking jack                                                               | V                                                                 |  |  |  |  |  |
| 29   | Turning traction wheels                                                    | •                                                                 |  |  |  |  |  |
| 30   | Coupling to tractor using three-point hitch                                | •                                                                 |  |  |  |  |  |