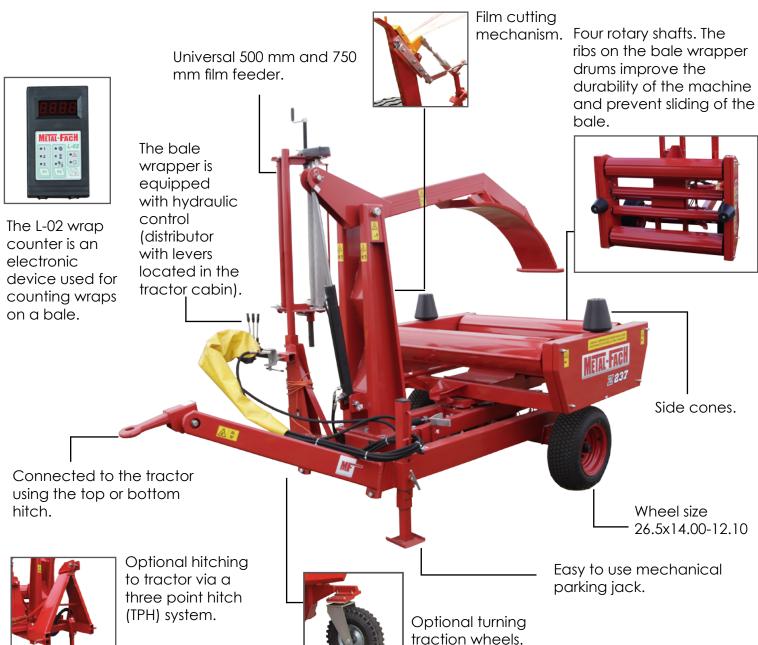

## Self-loading Z237 bale wrapper with rear loading

| ТҮРЕ        | WEIGHT<br>[kg] | POWER RE-<br>QUIREMENT<br>[kW] | WRAPPED<br>BALE<br>DIAMETER<br>[mm] | WRAPPED<br>BALE LENGTH<br>[mm] | A - bale wrapping machine length | B - bale wrapping machine width |
|-------------|----------------|--------------------------------|-------------------------------------|--------------------------------|----------------------------------|---------------------------------|
| <b>Z237</b> | 990            | min. 30                        | 1000-1200                           | 1200                           | 3300                             | 1600                            |

| Item | Туре                                                                       | 7237                                                              |  |  |  |  |  |
|------|----------------------------------------------------------------------------|-------------------------------------------------------------------|--|--|--|--|--|
|      | Bale characteristics                                                       |                                                                   |  |  |  |  |  |
| 1    | Wrapped bale diameter [mm]                                                 | 1000-1200                                                         |  |  |  |  |  |
| 2    | Wrapped bale length                                                        | 1200                                                              |  |  |  |  |  |
| 3    | Maximum bale weight [kg]                                                   | 800                                                               |  |  |  |  |  |
| 4    | Bale wrapping time [min]                                                   | approx. 1.3/2                                                     |  |  |  |  |  |
| 5    | Film width [mm]                                                            | 500/750                                                           |  |  |  |  |  |
|      | Machine characteristics                                                    |                                                                   |  |  |  |  |  |
| 6    | Number of table revolutions while using 500 mm / 750 mm film [revolutions] | 16/24                                                             |  |  |  |  |  |
| 7    | Bale loading method                                                        | automatic                                                         |  |  |  |  |  |
| 8    | Bale unloading method                                                      | automatic, with loading arm                                       |  |  |  |  |  |
| 9    | Machine drive                                                              | hydraulic                                                         |  |  |  |  |  |
| 10   | Wheel track [mm]                                                           | 1300                                                              |  |  |  |  |  |
| 11   | Wheel size                                                                 | 26.5x14.00-12.10                                                  |  |  |  |  |  |
| 12   | Tyre pressure [bar]                                                        | 5.5                                                               |  |  |  |  |  |
|      | Overall dimensions                                                         |                                                                   |  |  |  |  |  |
| 13   | Weight [kg]                                                                | 990                                                               |  |  |  |  |  |
| 14   | Length [mm]                                                                | 3300                                                              |  |  |  |  |  |
| 15   | Width [mm]                                                                 | 1660                                                              |  |  |  |  |  |
| 16   | Height [mm]                                                                | 2200                                                              |  |  |  |  |  |
|      | Tractor requirements                                                       |                                                                   |  |  |  |  |  |
| 17   | Method of coupling to a tractor                                            | mounted                                                           |  |  |  |  |  |
| 18   | Coupling to a tractor by                                                   | tractor upper (transport) or lower (agricultural) hitch           |  |  |  |  |  |
| 19   | Tractor power [kW]                                                         | min. 30                                                           |  |  |  |  |  |
| 20   | Recommended tractor pump output [I/min]                                    | 22                                                                |  |  |  |  |  |
| 21   | Required pressure in the tractor power hydraulic system [MPa]              | 14                                                                |  |  |  |  |  |
| 22   | Maximum transport speed [km/h]                                             | 15                                                                |  |  |  |  |  |
|      | Electrical system                                                          |                                                                   |  |  |  |  |  |
| 23   | Machine lighting                                                           | optional, in accordance with the requirements of the traffic code |  |  |  |  |  |
| 24   | Electrical system voltage [V]                                              | 12                                                                |  |  |  |  |  |
|      | Optional equipment                                                         |                                                                   |  |  |  |  |  |
| 25   | Automatic film cutter                                                      | V                                                                 |  |  |  |  |  |
| 26   | Wrapping film feeder                                                       | V                                                                 |  |  |  |  |  |
| 27   | Wrap counter                                                               | V                                                                 |  |  |  |  |  |
| 28   | Parking jack                                                               | V                                                                 |  |  |  |  |  |
| 29   | Turning traction wheels                                                    | •                                                                 |  |  |  |  |  |
| 30   | Coupling to tractor using three-point hitch                                | •                                                                 |  |  |  |  |  |